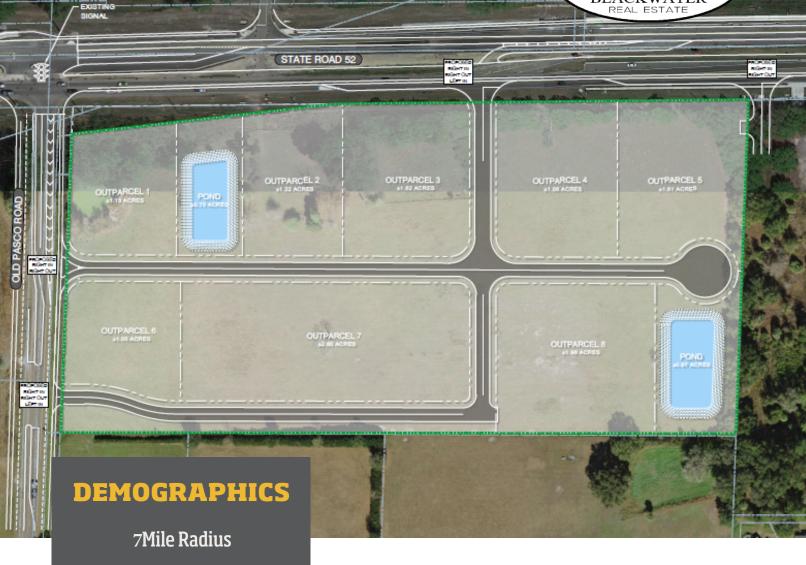

## OUTPARCELS AVAILABLE 18 ACRE SITE

- Outparcels Available ranging from 1 Acre to 10 Acres
- 18,600 VPD in front of site on S.R. 52
- 1270 ft frontage along S.R. 52
- S.R. 52 recently widened to a 4-lane road
- Future Development of Connected City located less than 1 mile from site (142,500 res. units and 115,000 s.f. commercial)

## FOR LEASE • NEW DEVELOPMENT

Elizabeth Poindexter 205-972-9654 • elizabeth@blackwaterresources.com John Abernathy 205-972-9627 • johna@blackwaterresources.com

S.R. 52 & Old Pasco Rd.

Population 47,243

Average HH Income \$98,650

- Property is currently zoned for C-2 "General Commercial District"
- Land use is "Retail, Office, Residential"
- Direct access to property from both S.R. 52 and Old Pasco Road
- Site is 0.5 mi from I-75