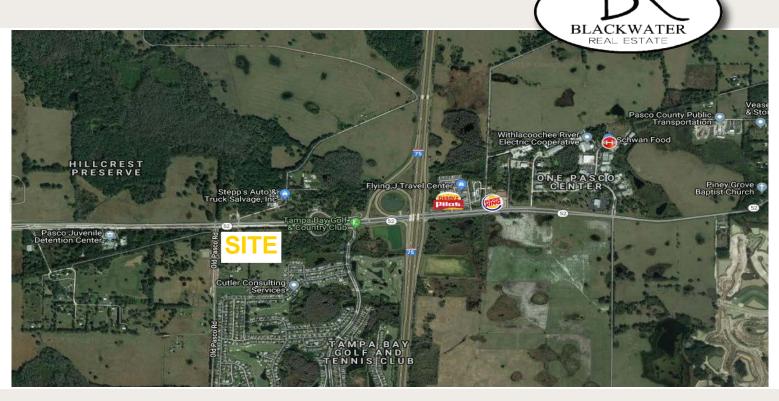

S.R. 52 & Old Pasco Rd.

## OUTPARCELS AVAILABLE 18 ACRE SITE

- Outparcels Available ranging from 1 Acre to 10 Acres
- 18,600 VPD in front of site on S.R. 52
- 1270 ft frontage along S.R. 52
- S.R. 52 recently widened to a 4-lane road
- Future Development of Connected City located less than 1 mile from site (142,500 res. units and 115,000 s.f. commercial)

- Property is currently zoned for C-2 "General Commercial District"
- Land use is "Retail, Office, Residential"
- Direct access to property from both S.R. 52 and Old Pasco Road
- Site is 0.5 mi from I-75